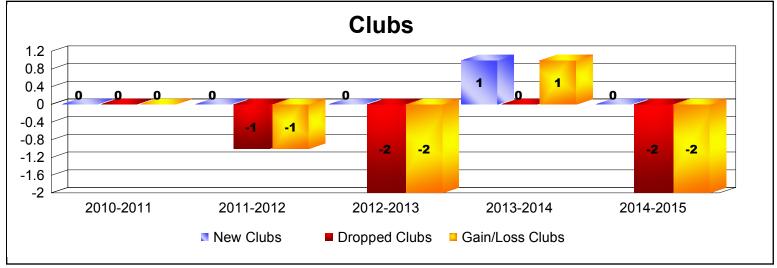

District 45 As of June 2015 Cumulative

| Year      | New<br>Clubs | Dropped<br>Clubs | Gain/<br>Loss<br>Clubs | New<br>Members | Charter<br>Members | Reinstate<br>Members | Transfer<br>Members | Total<br>Member<br>Added | Total<br>Members<br>Dropped | Gain/<br>Loss<br>Members |
|-----------|--------------|------------------|------------------------|----------------|--------------------|----------------------|---------------------|--------------------------|-----------------------------|--------------------------|
| 2010-2011 | 0            | 0                | 0                      | 111            | 0                  | 5                    | 1                   | 117                      | -100                        | 17                       |
| 2011-2012 | 0            | -1               | -1                     | 70             | 0                  | 12                   | 4                   | 86                       | -120                        | -34                      |
| 2012-2013 | 0            | -2               | -2                     | 90             | 1                  | 4                    | 7                   | 102                      | -170                        | -68                      |
| 2013-2014 | 1            | 0                | 1                      | 107            | 25                 | 7                    | 7                   | 146                      | -120                        | 26                       |
| 2014-2015 | 0            | -2               | -2                     | 97             | 3                  | 3                    | 0                   | 103                      | -109                        | -6                       |
| Average   | 0            | -1               | -1                     | 95             | 6                  | 6                    | 4                   | 111                      | -124                        | -13                      |