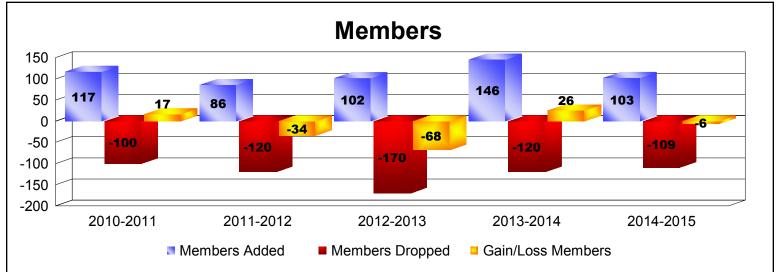

District 45 As of June 2015 Cumulative

| Year      | New<br>Clubs | Dropped<br>Clubs | Gain/<br>Loss<br>Clubs | New<br>Members | Charter<br>Members | Reinstate<br>Members | Transfer<br>Members | Total<br>Member<br>Added | Total<br>Members<br>Dropped | Gain/<br>Loss<br>Members |
|-----------|--------------|------------------|------------------------|----------------|--------------------|----------------------|---------------------|--------------------------|-----------------------------|--------------------------|
| 2010-2011 | 0            | 0                | 0                      | 111            | 0                  | 5                    | 1                   | 117                      | -100                        | 17                       |
| 2011-2012 | 0            | -1               | -1                     | 70             | 0                  | 12                   | 4                   | 86                       | -120                        | -34                      |
| 2012-2013 | 0            | -2               | -2                     | 90             | 1                  | 4                    | 7                   | 102                      | -170                        | -68                      |
| 2013-2014 | 1            | 0                | 1                      | 107            | 25                 | 7                    | 7                   | 146                      | -120                        | 26                       |
| 2014-2015 | 0            | -2               | -2                     | 97             | 3                  | 3                    | 0                   | 103                      | -109                        | -6                       |
| Average   | 0            | -1               | -1                     | 95             | 6                  | 6                    | 4                   | 111                      | -124                        | -13                      |